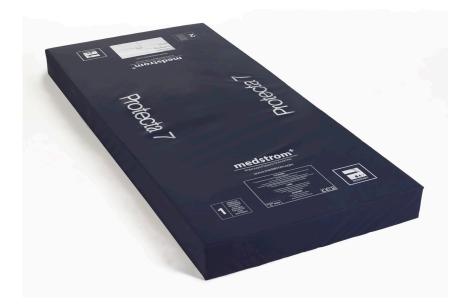

## **Technical Data:** Protecta 7

Superior profiling mattress with profiled foam core for pressure redistribution. Crib 7 fire resistant with a fully sealed and welded cover for use in mental health or very high risk environments.

| Mattress dimensions    | 90cm (W) x 200cm (L) x 14cm (D)                                                                                                                                     |
|------------------------|---------------------------------------------------------------------------------------------------------------------------------------------------------------------|
| Minimum patient weight | No minimum patient weight                                                                                                                                           |
| Maximum patient weight | 250kg (39st)                                                                                                                                                        |
| Mattress weight        | 13kg                                                                                                                                                                |
| Crib rating            | BS7177:2008 for high hazard (Crib 7).                                                                                                                               |
| Foam specification     | SB33/120. Profiled CHMR foam surface, profiled both sides.                                                                                                          |
| Mattress cover         | PU coated, multi-stretch, vapour permeable, waterproof with high frequency welded seams. Wipe clean cover, anti-microbial agents and resistant to bacterial growth. |